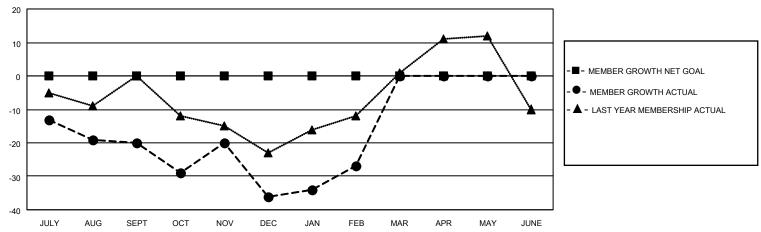

## GOALS AND ACTUAL MEMBERS CUMULATIVE

| DROPPED CLUBS: 1 |    | 18 CLUBS OF 29 ADDED 1 OR<br>MORE NEW MEMBERS | GENDER DISTRIBUTION             |                              |  |
|------------------|----|-----------------------------------------------|---------------------------------|------------------------------|--|
|                  |    |                                               | MALE<br>FEMALE                  | 427 (59.22%)<br>293 (40.64%) |  |
| DROPPED MEMBERS  |    |                                               | NON BINARY PREFER NOT TO ANSWER | 1 (0.14%)<br>0 (0.00%)       |  |
| DECEASED         | 12 |                                               | THEFERINGT TO ANSWER            | 0 (0.0070)                   |  |
| CLUB CANCELLED   | 16 | CLICK HERE FOR CUMULATIVE                     | TOTAL FAMILY UNIT MEMBERS       | 3 222                        |  |
| OTHER            | 60 | MEMBERSHIP DATA                               |                                 |                              |  |
| TOTAL            | 88 |                                               | FAMILY MEMBERS PAYING HAI       | LF DUES 112                  |  |
|                  |    |                                               |                                 |                              |  |